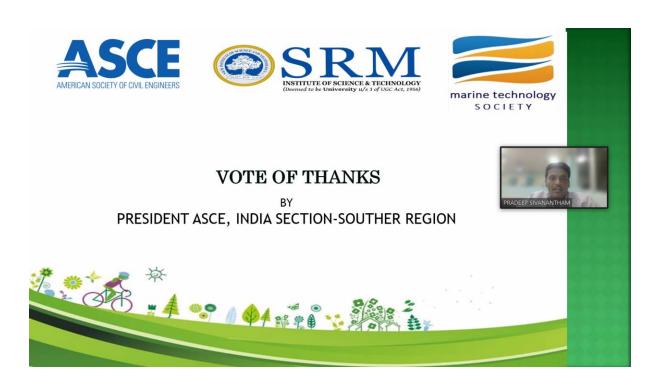

The award winners of the plantation drive were announced by Dr.J.Preetha Roselyn, Chairman, MTS India Section and vote of thanks is provided by

Mr.Pradeep Sivanantham, President, ASCE India section. The E certificates are provided to all the participants of the webinar and plantation drive.