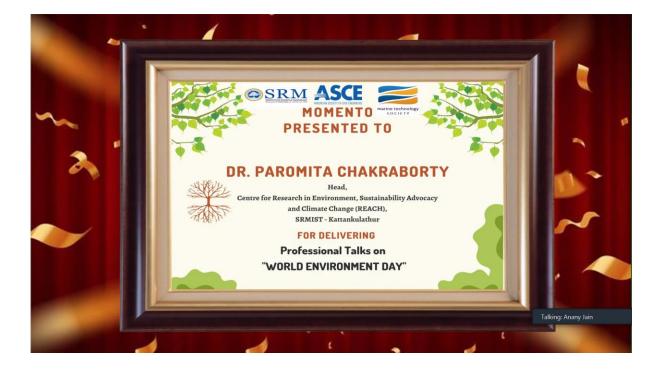

### SPEAKERS:

1. Dr Jakia Rajoana,

Senior Lecturer, Teesside University,

International Business school, Middlesbrough, England

2. Er. E Sudalai

Assistant Professor,

Pondicherry University, India

3. Dr Paromita Chakraborty

Head, Centre for Environmental Research

SRM Institute of Science and Technology

Kattankulathur, India.

DATE: JUNE 5, 2023

The award winners of the plantation drive were announced by Dr.J.Preetha Roselyn, Chairman, MTS India Section and vote of thanks is provided by

Mr.Pradeep Sivanantham, President, ASCE India section. The E certificates are provided to all the participants of the webinar and plantation drive.