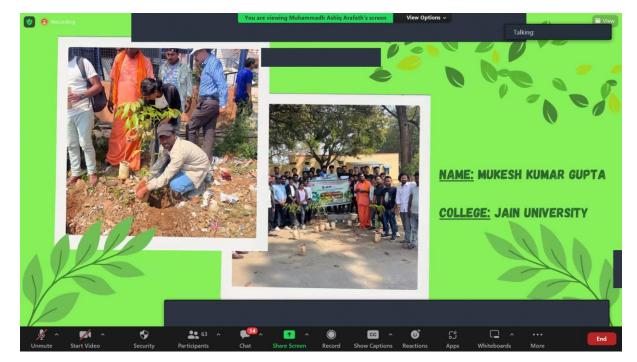

The challenges faced with plastic waste disposal during the pandemic are explained. The critical danger behind the marine litter and the associated direct risk to marine life and indirect impact on human health is explained by the speakers. The trans-boundary politics in waste management is also briefed by the speakers. The participants of plantation drive were appreciated and the videos of the same are displayed during the event.



The award winners of the plantation drive were announced by Dr.J.Preetha Roselyn, Chairman, MTS India Section and vote of thanks is provided by

Mr.Pradeep Sivanantham, President, ASCE India section. The E certificates are provided to all the participants of the webinar and plantation drive.

PHOTO GLIMPSES







#### PLANTATION DRIVE BY PLANTING SAMPLINGS





### **GROUP PHOTO**