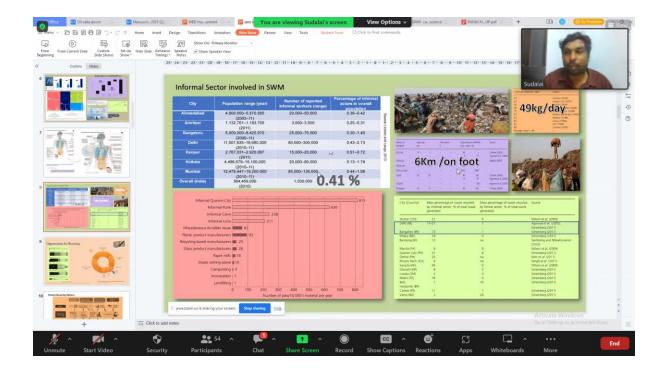

In the event, the speakers emphasized the importance of RRR principle (Reduce, Reuse and Recycle) which forms the basis of waste management (including disposal, energy recovery, recycling, reuse, reduction and prevention) triangle. They explained in detailed about the ongoing mismanagement of plastic waste based on the data from the plastic manufacturers in Europe, and Asia-Pacific. Based on the statistics they brought out global plastic production related information and explained the fact that only 9% of the plastic waste is recycled, while 22% is mismanaged. The participants clarified their doubts with the speakers and the sessions were very interactive.

| Status of Plastic                                                                                                                                                                                                                                                                                                                                                                                                                                                                                                                                                                                                                                                                                                                                                                                                                                                                                                                                                                                                                                                                                                                                                                                                                                                                                                                                                                                                                                                                                                                                                                                                                                                                                                                                                                                                                                                                                                                                                                                                                                                                                                                                                                                                                                                                                                                                                                                                          | waste recycling                         |                     |
|----------------------------------------------------------------------------------------------------------------------------------------------------------------------------------------------------------------------------------------------------------------------------------------------------------------------------------------------------------------------------------------------------------------------------------------------------------------------------------------------------------------------------------------------------------------------------------------------------------------------------------------------------------------------------------------------------------------------------------------------------------------------------------------------------------------------------------------------------------------------------------------------------------------------------------------------------------------------------------------------------------------------------------------------------------------------------------------------------------------------------------------------------------------------------------------------------------------------------------------------------------------------------------------------------------------------------------------------------------------------------------------------------------------------------------------------------------------------------------------------------------------------------------------------------------------------------------------------------------------------------------------------------------------------------------------------------------------------------------------------------------------------------------------------------------------------------------------------------------------------------------------------------------------------------------------------------------------------------------------------------------------------------------------------------------------------------------------------------------------------------------------------------------------------------------------------------------------------------------------------------------------------------------------------------------------------------------------------------------------------------------------------------------------------------|-----------------------------------------|---------------------|
| Globally, only 9% of plastic waste is recy                                                                                                                                                                                                                                                                                                                                                                                                                                                                                                                                                                                                                                                                                                                                                                                                                                                                                                                                                                                                                                                                                                                                                                                                                                                                                                                                                                                                                                                                                                                                                                                                                                                                                                                                                                                                                                                                                                                                                                                                                                                                                                                                                                                                                                                                                                                                                                                 | cled while 22% is mismanaged            |                     |
| Share of plastics treated by waste man<br>collected litter, 2019                                                                                                                                                                                                                                                                                                                                                                                                                                                                                                                                                                                                                                                                                                                                                                                                                                                                                                                                                                                                                                                                                                                                                                                                                                                                                                                                                                                                                                                                                                                                                                                                                                                                                                                                                                                                                                                                                                                                                                                                                                                                                                                                                                                                                                                                                                                                                           | agement category, after disposal of ree | yeling residues and |
| Mismanaged & uncellected litter                                                                                                                                                                                                                                                                                                                                                                                                                                                                                                                                                                                                                                                                                                                                                                                                                                                                                                                                                                                                                                                                                                                                                                                                                                                                                                                                                                                                                                                                                                                                                                                                                                                                                                                                                                                                                                                                                                                                                                                                                                                                                                                                                                                                                                                                                                                                                                                            | rrated 🖥 Recycle d                      |                     |
| Consists<br>consistent mana<br>terms terms resources<br>terms terms resources<br>for the terms resources<br>of terms for terms re-<br>of terms for terms re-<br>of terms r |                                         |                     |
| CITES AVECANES                                                                                                                                                                                                                                                                                                                                                                                                                                                                                                                                                                                                                                                                                                                                                                                                                                                                                                                                                                                                                                                                                                                                                                                                                                                                                                                                                                                                                                                                                                                                                                                                                                                                                                                                                                                                                                                                                                                                                                                                                                                                                                                                                                                                                                                                                                                                                                                                             |                                         |                     |
| Other<br>Ender<br>Kaller Anneles<br>Maller Anneles<br>Data Anneles<br>Data Anneles<br>Control Anneles<br>Control Anneles                                                                                                                                                                                                                                                                                                                                                                                                                                                                                                                                                                                                                                                                                                                                                                                                                                                                                                                                                                                                                                                                                                                                                                                                                                                                                                                                                                                                                                                                                                                                                                                                                                                                                                                                                                                                                                                                                                                                                                                                                                                                                                                                                                                                                                                                                                   |                                         |                     |
| USD ministration                                                                                                                                                                                                                                                                                                                                                                                                                                                                                                                                                                                                                                                                                                                                                                                                                                                                                                                                                                                                                                                                                                                                                                                                                                                                                                                                                                                                                                                                                                                                                                                                                                                                                                                                                                                                                                                                                                                                                                                                                                                                                                                                                                                                                                                                                                                                                                                                           |                                         |                     |
| ALL OF LATAT IN                                                                                                                                                                                                                                                                                                                                                                                                                                                                                                                                                                                                                                                                                                                                                                                                                                                                                                                                                                                                                                                                                                                                                                                                                                                                                                                                                                                                                                                                                                                                                                                                                                                                                                                                                                                                                                                                                                                                                                                                                                                                                                                                                                                                                                                                                                                                                                                                            |                                         |                     |
| more used their flatter where tradem                                                                                                                                                                                                                                                                                                                                                                                                                                                                                                                                                                                                                                                                                                                                                                                                                                                                                                                                                                                                                                                                                                                                                                                                                                                                                                                                                                                                                                                                                                                                                                                                                                                                                                                                                                                                                                                                                                                                                                                                                                                                                                                                                                                                                                                                                                                                                                                       |                                         | GNOECD              |